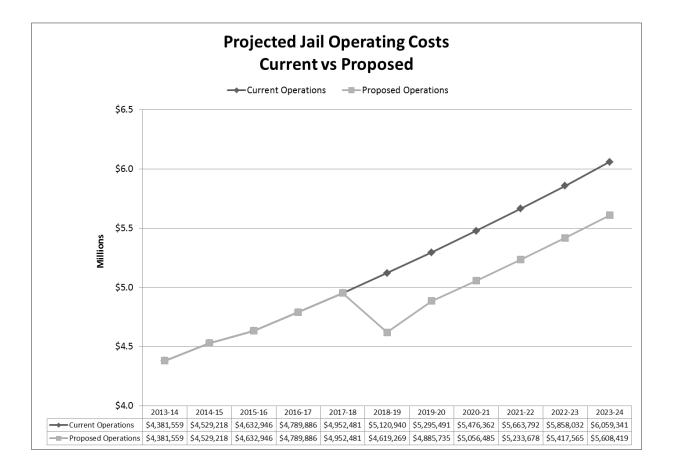

## **Jail Cost Comparison\***

| Category (Sub)              | Current   |                | Proposed Facility |                |             |          |
|-----------------------------|-----------|----------------|-------------------|----------------|-------------|----------|
|                             | FTE 18-19 | 18-19 Proj Bud | FTE 18-19         | 18-19 Proj Bud | \$ Change   | % Change |
| Incarceration               |           |                |                   |                |             |          |
| Capital Outlays             |           | 7,000          |                   | 7,000          | -           | 0%       |
| Communications              |           | 14,375         |                   | 14,375         | -           | 0%       |
| Facility Ops & Maint        |           | 117,084        |                   | 267,503        | 150,419     | 128%     |
| Fleet                       |           | 26,241         |                   | 26,241         | -           | 0%       |
| General                     |           | 112,055        |                   | 121,061        | 9,006       | 8%       |
| Inmate                      |           | 1,347,782      |                   | 315,694        | (1,032,088) | -77%     |
| Overhead: Central           |           | 156,886        |                   | 196,108        | 39,222      | 25%      |
| Staff: Benefit Costs        |           | 1,124,578      |                   | 1,164,214      | 39,636      | 4%       |
| Staff: Corrections Officers | 14.00     | 1,031,170      | 15.00             | 1,104,962      | 73,792      | 7%       |
| Staff: Leave Payoffs        |           | 101,007        |                   | 101,007        | -           | 0%       |
| Staff: Misc Payments        |           | 10,855         |                   | 10,855         | -           | 0%       |
| Staff: Overtime             |           | 109,120        |                   | 109,120        | -           | 0%       |
| Staff: Supervisory          | 6.00      | 511,316        | 6.00              | 511,316        | -           | 0%       |
| Staff: Support              | 1.33      | 62,638         | 1.33              | 62,638         | -           | 0%       |
| Staff: Temporary Hire       | 2.75      | 98,515         | 5.50              | 197,559        | 99,044      | 101%     |
| Staffing Costs              |           | 60,618         |                   | 74,928         | 14,310      | 24%      |
| Technology                  |           | 19,887         |                   | 25,515         | 5,628       | 28%      |
| Incarceration Total         | 24.08     | 4,911,127      | 27.83             | 4,310,096      | (601,031)   | -12%     |
| Medical                     |           |                |                   |                |             |          |
| Communications              |           | 732            |                   | 732            | -           | 0%       |
| General                     |           | 2,422          |                   | 2,422          | -           | 0%       |
| Inmate                      |           | 67,217         |                   | 102,278        | 35,061      | 52%      |
| Overhead: Central           |           | 9,838          |                   | 12,298         | 2,460       | 25%      |
| Staff: Benefit Costs        |           | 23,102         |                   | 35,808         | 12,706      | 55%      |
| Staff: Medical              | 0.76      | 52,916         | 1.00              | 69,848         | 16,932      | 32%      |
| Staff: Temporary Hire       | 0.40      | 51,242         | 0.65              | 83,269         | 32,027      | 63%      |
| Staffing Costs              |           | 1,927          |                   | 2,101          | 174         | 9%       |
| Technology                  |           | 417            |                   | 417            | -           | 0%       |
| Medical Total               | 1.16      | 209,813        | 1.65              | 309,173        | 99,360      | 47%      |
| Grand Total                 | 25.24     | 5,120,940      | 29.48             | 4,619,269      | (501,671)   | -10%     |

\*Costs for the 2018-19 fiscal year are adjusted based on inflation and other factors to provide a comparison of current operations and a proposed jail facility, which would not be operational until at least that fiscal year.